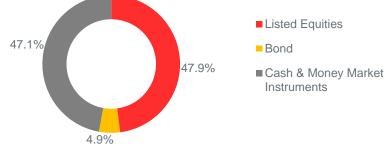

#### ASSET ALLOCATION

N

TOP 5 HOLDINGS OF LISTED EQUITIES / BONDS IN THE ENF'S PORTFOLIO

FPT

MBB

GMD

GAS

### NET ASSET VALUE

| NAV/unit | VND 29,306 | Saigon Thuong Tin Commercial Bank | STB | 2.5% |
|----------|------------|-----------------------------------|-----|------|

**FPT** Corporation

Gemadept Corporation

Petro Vietnam Gas Corporation

Military Commercial Joint Stock Bank

7.4%

5.6%

3.5% 2.9%