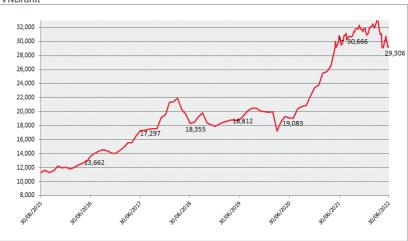

#### PERFORMANCE CHART – unit NAV VND/unit

#### **PERFORMANCE – CUMULATIVE PERFORMANCE (%)**

|            | 1 month | 3 months | YTD   | 1 year | 3 years | Since<br>Inception |
|------------|---------|----------|-------|--------|---------|--------------------|
| let return | -2.8%   | -10.9%   | -7.9% | -4.4%  | 55.8%   | 193.0%             |

### NET ASSET VALUE

| NAV/unit | VND 29,306 | Saigon Thuong Tin Commercial Bank | STB | 2.5% |
|----------|------------|-----------------------------------|-----|------|

**FPT** Corporation

Gemadept Corporation