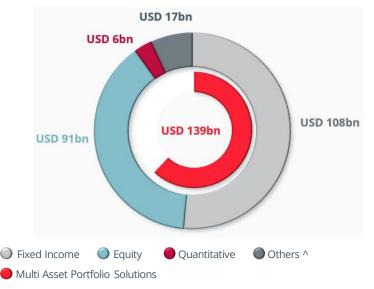

For institutional and retail clients globally, we manage a total of **USD 222bn<sup>1</sup>** across a broad range of strategies including equity, fixed income, multi asset, quantitative and alternatives.