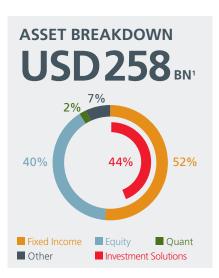

## USD258 billion<sup>1</sup>

of assets on behalf of institutional and retail clients. Operating in Asia since 1994, Eastspring Investments is the Asian asset management business of Prudential plc, an international financial services group, and has one of the widest footprints across the region.<sup>2</sup>

We provide investment solutions across a broad range of strategies including:

- **Fixed** Income
- **Equity**
- Quantitative
- Investment Solutions

and are committed to delivering high quality investment outcomes for our clients over the long term.