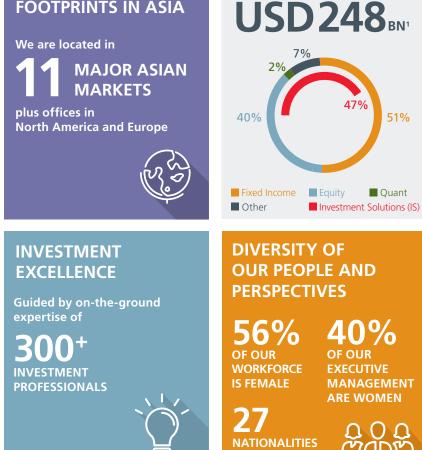

### **ONE OF THE LARGEST** FOOTPRINTS IN ASIA

## USD248 billion<sup>1</sup>

of assets on behalf of institutional and retail clients. Operating in Asia since 1994, Eastspring Investments is the Asian asset management business of Prudential plc, an international financial services group, and has one of the widest footprints across the region.2

We provide investment solutions across a broad range of asset classes including:

**Equities** 

Fixed Income

- > Multi Asset Solutions
- Quantitative Investment Solutions

and are committed to delivering high quality investment outcomes for our clients over the long term.