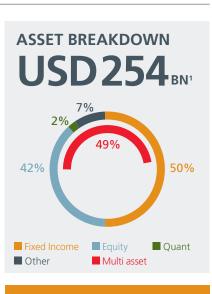

### **About Eastspring Investments**

Eastspring Investments is a leading Asiabased asset manager that manages over

USD254 billion<sup>1</sup>

of assets on behalf of institutional and retail clients. Operating in Asia since 1994, Eastspring Investments is the Asian asset management business of Prudential plc, an international financial services group, and has one of the widest footprints across the region.<sup>2</sup>

We provide investment solutions across a broad range of strategies including:

- **Equity**
- Fixed Income
- Multi Asset
- Quantitative

and are committed to delivering high quality investment outcomes for our clients over the long term.