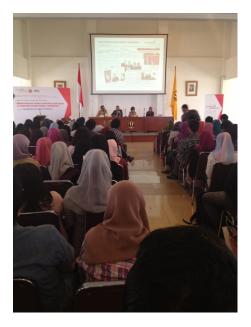

(Above) Presentation during Eastspring Tour de Campus 2013 at Padjajaran University Bandung.

(Right) Participants were were enthusiastically following the presentation .

Following the first Tour de Campus event at Andalas Padang University in April 2013, Eastspring again held a similar program in cooperation with Universitas Padjadjaran on 26 September 2013, located at Bandung.