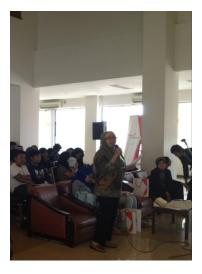

(Above) Presentation during Eastspring Tour de Campus 2013 at Padjajaran University Bandung.

(Right) Participants were were enthusiastically following the presentation .

Following the first Tour de Campus event at Andalas Padang University in April 2013, Eastspring again held a similar program in cooperation with Universitas Padjadjaran on 26 September 2013, located at Bandung.